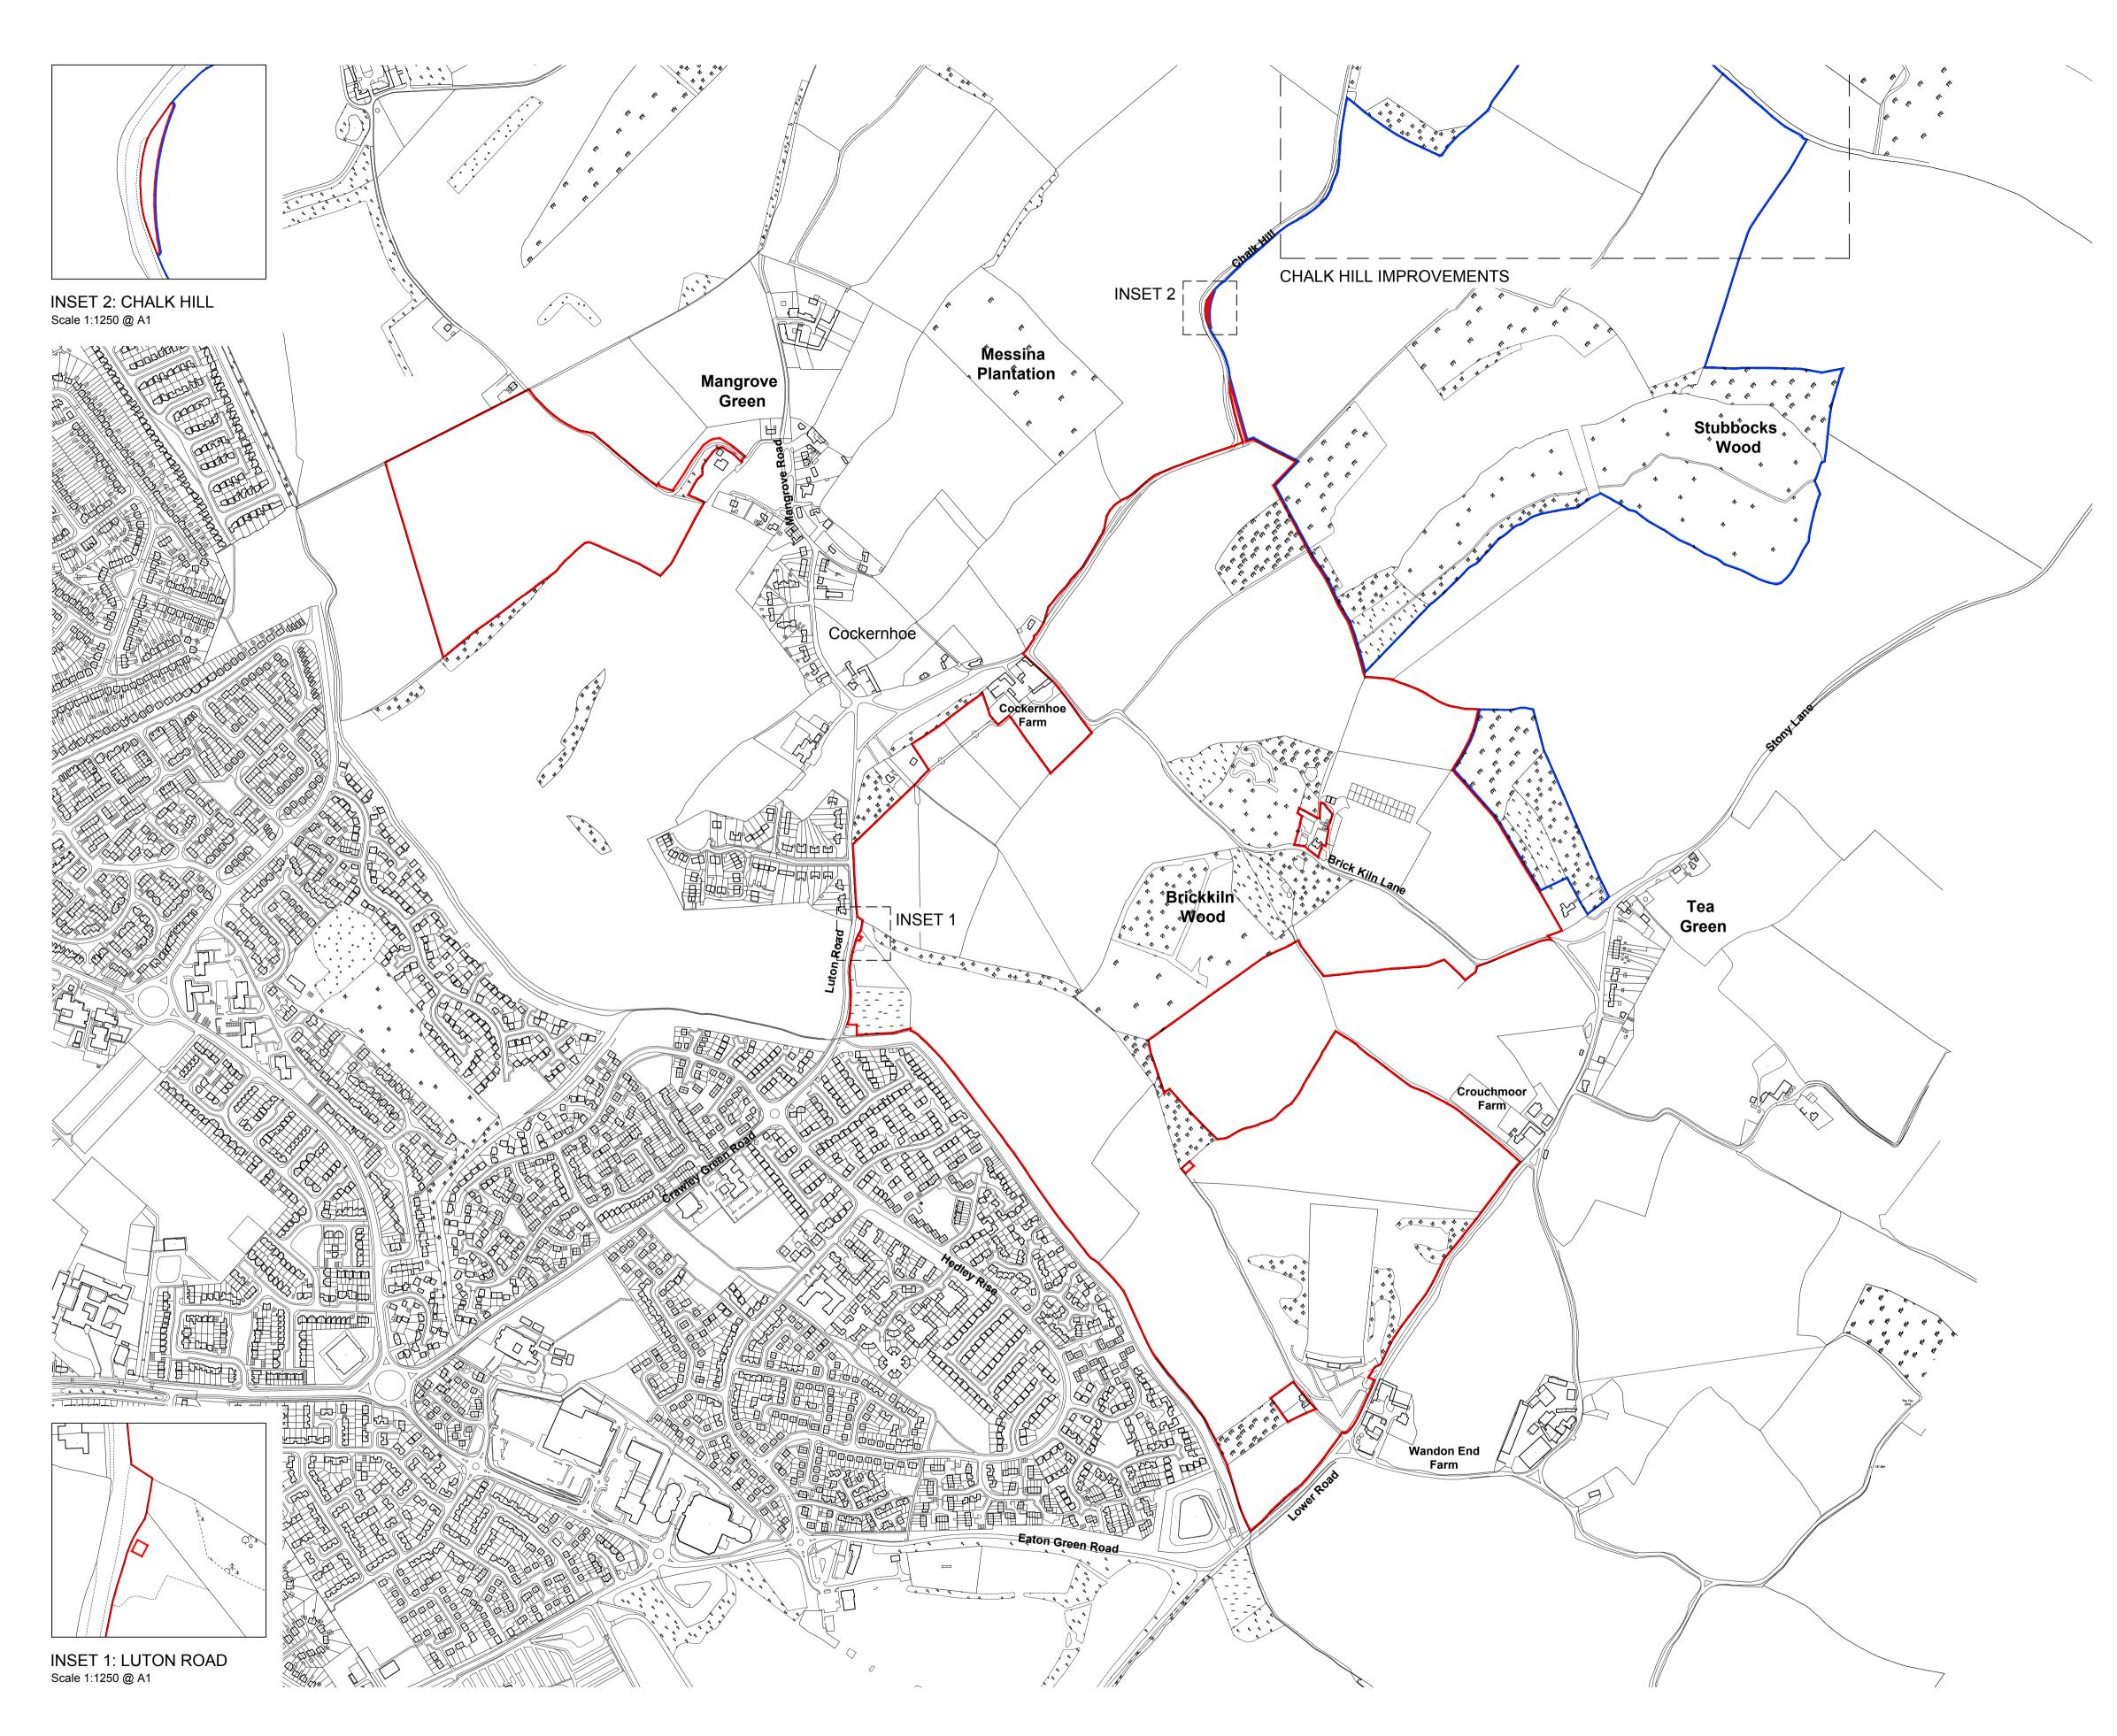

Bloor Homes Stubbocks Walk North Hertfordshire

SITE LOCATION

Site Boundary

## Land under the control of the applicant

INSET 3: CHALK HILL Scale 1:1250 @ A1

**INSET 4: LILLEY BOTTOM** Scale 1:1250 @ A1

CHALK HILL IMPROVEMENTS Scale 1:5000 @ A1

nental assessment landscape design 🗧 architecture Lockington arboriculture Derby DE74 2RH