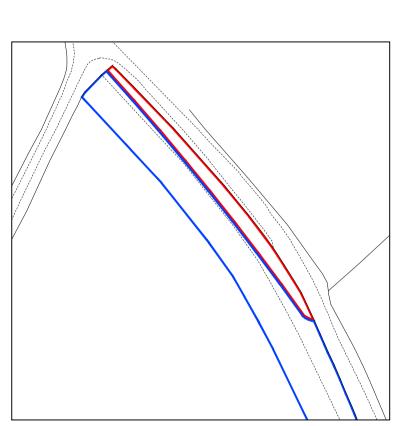

## Land under the control of the applicant

INSET 3: CHALK HILL Scale 1:1250 @ A1

**INSET 4: LILLEY BOTTOM** Scale 1:1250 @ A1

CHALK HILL IMPROVEMENTS Scale 1:5000 @ A1

nental assessment landscape design 🗧 architecture Lockington arboriculture Derby DE74 2RH